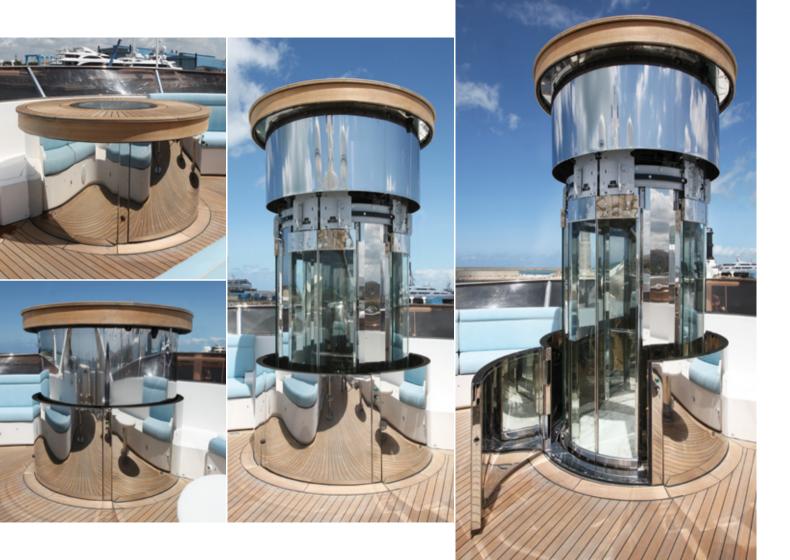

## Style, elegance and performance

Elevators with sinuous shapes and attractive design are the perfect solution to luxurious, exclusive settings.

The use of valuable materials combined with modern high technologies can meet the most particular needs in terms of space and design.

Personalization and customisation is our must.

A particular attention is paid to norms and regulations in force in the elevator industry as well as to materials and their treatment in order to make them suitable for installation and functioning into a marine environment.